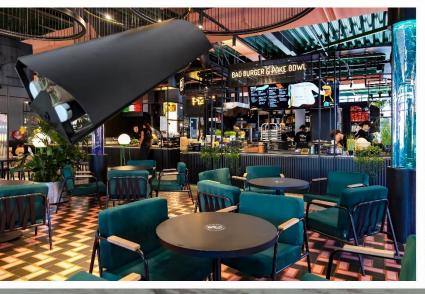

## DISCREET 30 Insect Light Trap

Decorative Sticky Pad Series

Smarter Choice of Fly Control

Discreet 30 is the most popular insect light trap in Malaysia, mainly designed and used in food and beverage outlets front houses, cafes, restaurants, public areas, etc.. a perfect choice for areas where fly control should be discreet.

Their unique and decorative front covers hide the glue board and insect catch, providing discreet and environmentally friendly fly control, ideal for domestic and front-of-house applications.

Disguised as a wall sconce with a full-size glue board, and two powerful 15 watts UV tubes UV light bulb that is hidden from view.