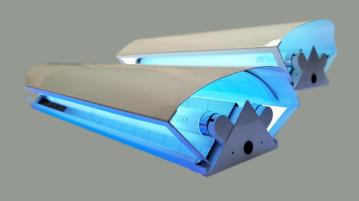

## DISCREET 30 Insect Light Trap

Decorative Sticky Pad Series

Smarter Choice of Fly Control

Discreet 30 is the most popular insect light trap in Malaysia, mainly designed and used in food and beverage outlets front houses, cafes, restaurants, public areas, etc.. a perfect choice for areas where fly control should be discreet.

Their unique and decorative front covers hide the glue board and insect catch, providing discreet and environmentally friendly fly control, ideal for domestic and front-of-house applications.

Disguised as a wall sconce with a full-size glue board, and two powerful 15 watts UV tubes UV light bulb that is hidden from view.

Front cover can be painted, wall papered, or decorated to match existing decor.

| Technical Specifications  |                                     |             |                                      |
|---------------------------|-------------------------------------|-------------|--------------------------------------|
| Electrical                | : Input Voltage 220 - 240V          | Dimensions  | :510 H x 225 W x 110 D (mm)          |
| Control Gear              | : Magnetic Ballast 30W x 1 units    | Finish      | : White or Black                     |
| Starter                   | : S 2 x 2 units                     | Weight      | : 3 .3 Kgs                           |
| UV Bulb                   | : Insect BL TL-D 15W (T8) x 2 units | Glue Boards | : Fly Sticky Pad Type 1              |
| Efficacy<br>Coverage Area | : 80 m2                             | Material    | : Solid Steel with<br>Powder Coating |